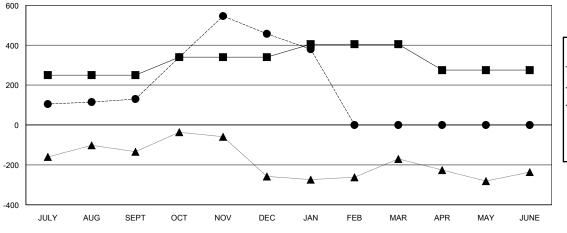

## GOALS AND ACTUAL MEMBERS CUMULATIVE

| DROPPED CLUBS: 4 |     |
|------------------|-----|
| DROPPED MEMBERS  |     |
| DECEASED         | 7   |
| CLUB CANCELLED   | 70  |
| OTHER            | 448 |
| TOTAL            | 525 |