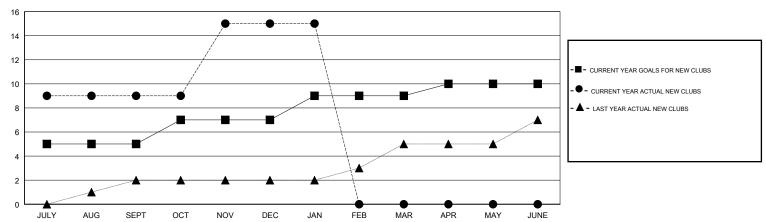

rict 324A6

Results as of: 01/31/2018

GMT: N S SANKAR LOCATION INDIA GMT CA

| Clubs  RESULTS FOR 2017-2018 |   |   |   | Members  RESULTS FOR 2017-2018 |      |     |     |
|------------------------------|---|---|---|--------------------------------|------|-----|-----|
|                              |   |   |   |                                |      |     |     |
| JULY/AUG/SEPT                | 5 | 9 | 1 | JULY/AUG/SEPT                  | 250  | 451 | 295 |
| OCT/NOV/DEC                  | 2 | 6 | 1 | OCT/NOV/DEC                    | 90   | 514 | 141 |
| JAN/FEB/MAR                  | 2 | 0 | 2 | JAN/FEB/MAR                    | 65   | 12  | 89  |
| APR/MAY/JUNE                 | 1 | 0 | 0 | APR/MAY/JUNE                   | -130 | 0   | 0   |

## GOALS AND ACTUAL NEW CLUBS CUMULATIVE



## GOALS AND ACTUAL MEMBERS CUMULATIVE





| DROPPED CLUBS: 4 |     |
|------------------|-----|
| DROPPED MEMBERS  |     |
| DECEASED         | 7   |
| CLUB CANCELLED   | 70  |
| OTHER            | 448 |
| TOTAL            | 525 |

| 11 CLUBS OF 138 ADDED 1 OR MORE | GENDER DISTRIBUTION                   |                |  |
|---------------------------------|---------------------------------------|----------------|--|
| NEW MEMBERS                     | MALE                                  | 3,666 (73.17%) |  |
|                                 | FEMALE                                | 1,344 (26.83%) |  |
|                                 | Women Percentage Fiscal Year Goal: 2% |                |  |
|                                 |                                       |